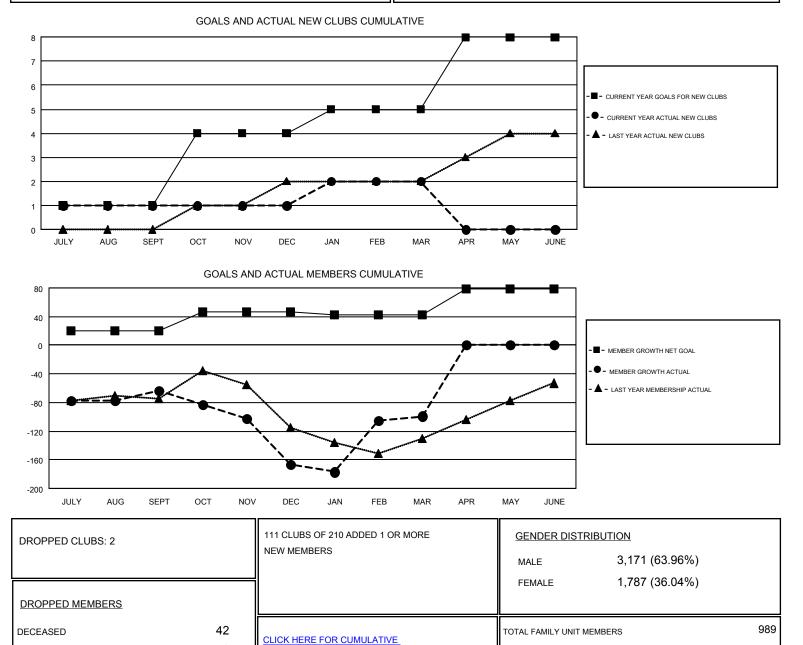

## GMT: STACEY JONES

LOCATION: TENNESSEE

| GN | ЛT | CΔ  | 1 |
|----|----|-----|---|
|    |    | UR. |   |

| Clubs                 |               |           |               | Members               |                           |                         |                                                    |
|-----------------------|---------------|-----------|---------------|-----------------------|---------------------------|-------------------------|----------------------------------------------------|
| RESULTS FOR 2017-2018 |               |           |               | RESULTS FOR 2017-2018 |                           |                         |                                                    |
| QUARTER               | NEW CLUB GOAL | NEW CLUBS | DROPPED CLUBS | QUARTER               | MEMBER GROWTH NET<br>GOAL | MEMBER GROWTH<br>ACTUAL | DROPPED<br>MEMBERS ACTUAL<br>(including transfers) |
| JULY/AUG/SEPT         | 1             | 1         | 0             | JULY/AUG/SEPT         | 20                        | 153                     | 201                                                |
| OCT/NOV/DEC           | 3             | 0         | 2             | OCT/NOV/DEC           | 26                        | 154                     | 239                                                |
| JAN/FEB/MAR           | 1             | 1         | 0             | JAN/FEB/MAR           | -3                        | 260                     | 161                                                |
| APR/MAY/JUNE          | 3             | 0         | 0             | APR/MAY/JUNE          | 36                        | 0                       | 0                                                  |